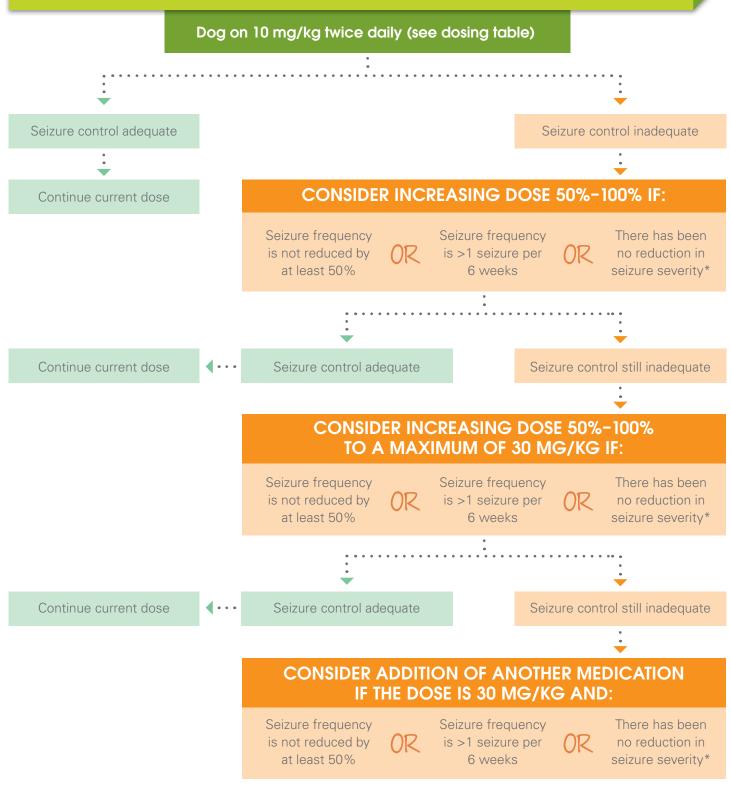

## **PEXION® DOSE ADJUSTMENT PROTOCOL**

**Prepared by the Canine Epilepsy Advisory Group**: Sigitas Cizinauskas, Robyn Farquhar, Gualtiero Gandini, Jacques Penderis, Kai Rentmeister, Jean Laurent Thibaud, Sandra Tyler, Holger Volk

Assuming that Pexion is well tolerated by the dog, the dose can be increased by 50% to 100% increments up to a maximum dosage of 30mg per kg administered twice daily if necessary.

Australia: Boehringer Ingelheim Pty Limited. ABN 52 000 452 308. Animal Health Division, 78 Waterloo Road, North Ryde NSW 2113. Toll Free 1800 038 037. Fax Number 02 8875 8715. New Zealand: Boehringer Ingelheim (NZ) Ltd. Animal Health Division, Level 1, Unit 9, 42 Ormiston Road, East Tamaki, Auckland. Toll Free 0800 802 461. Fax Number 09 271 0629. Restricted Veterinary Medicine. Access is only through a Veterinary Authorisation. Pexion<sup>®</sup> is a registered trademark of Boehringer Ingelheim Vetmedica GmbH, 55216 Ingelheim/Rhein. For further information relating to transition, dose adjustment and treatment protocols, please contact our Technical Services Veterinarian on the toll free number.